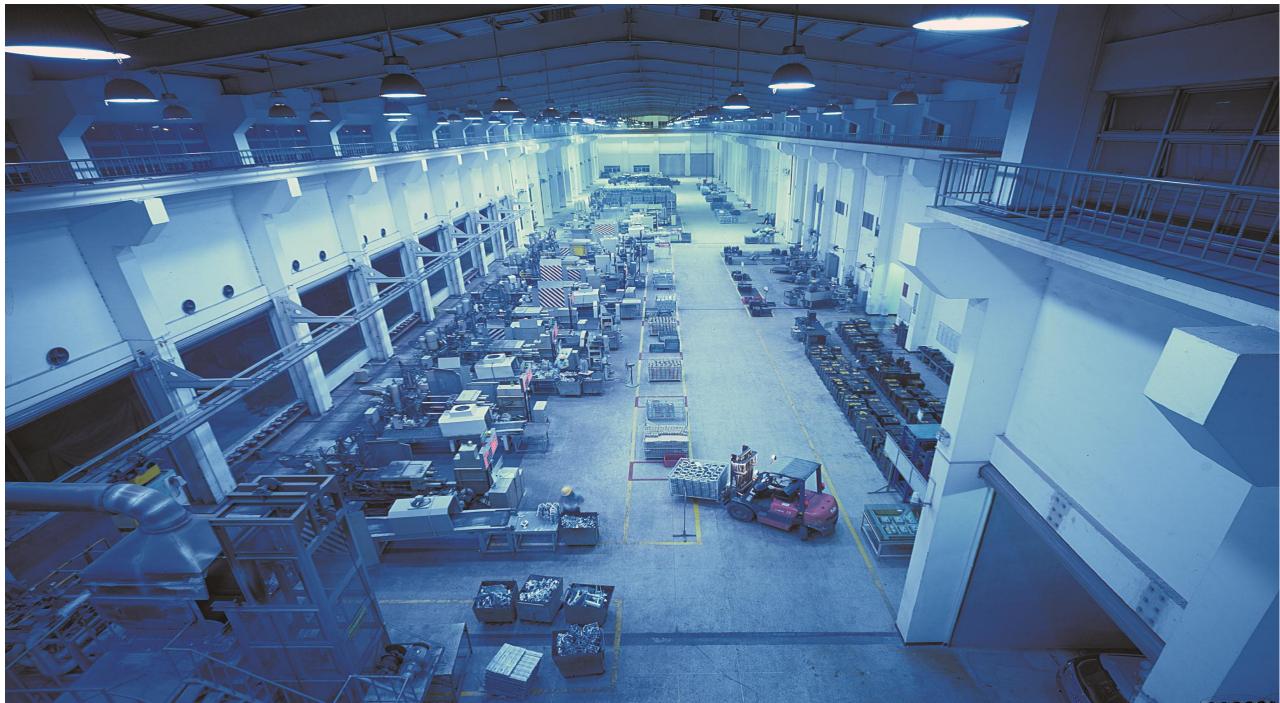

### **DongGuan Bright Yin Huey Lighting Co. Ltd**

- Manufacturing: 110,000 sq meter
- Productions Lines: 14
- Employees: 690
- R&D engineers + ID designers: 120
- Quality Control: 85
- Current production capacity: 200 containers monthly

#### **DongGuan JiaSheng Lighting Technology Co. Ltd.**

- Manufacturing: 90,000 sq meter
- Production Lines: 22
- Employees: 1,000
- Quality Control: 90
- Production Capacity: 300 containers monthly
- Automated Aluminum Die Cast Injection Machines: 11
- CNC Production: 3
- Clean Room Assembly for LED fixture: 11 lines