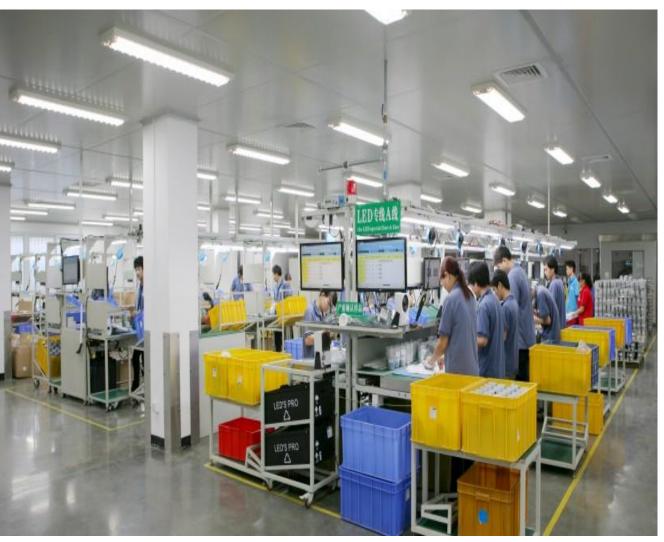

#### **Electronic Products Manufacturing Center**

#### •Established in March 2019

•Employee: 120

- •Total Area: 9600 square meter
- Assembly Lines: 5 lines for None led residential fixtures ,
   3 lines for Led fixture
- •Production Capacity 600,000pcs/month,
- •Shipping Port: CAT LAI, 50KM from factory to port
- •Quality Assessment: ISO9001
- Certification Application: UL/ CUL, ETL