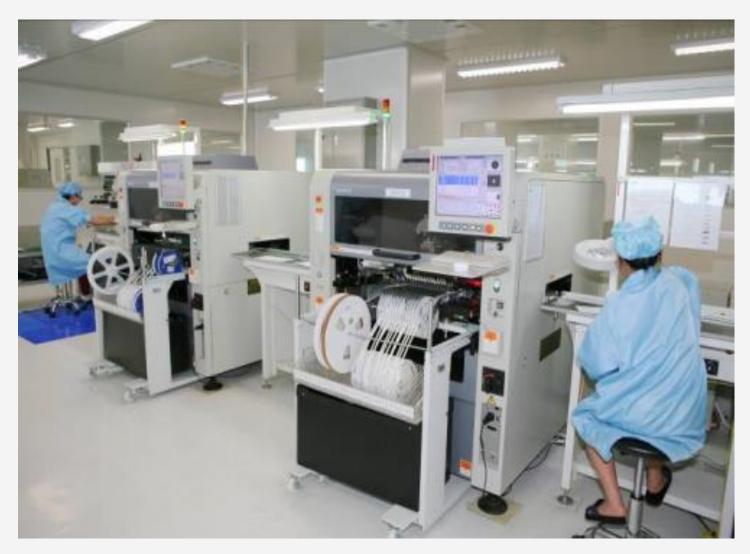

### **DongGuan Bright Yin Huey Lighting Co. Ltd**

- Manufacturing: 110,000 sq meter
- Productions Lines: 14
- Employees: 690
- R&D engineers + ID designers: 120
- Quality Control: 85
- Current production capacity: 200 containers monthly









#### **DongGuan JiaSheng Lighting Technology Co. Ltd.**

- Manufacturing: 90,000 sq meter
- Production Lines: 22
- Employees: 1,000
- Quality Control: 90
- Production Capacity: 300 containers monthly
- Automated Aluminum Die Cast Injection Machines: 11
- CNC Production: 3
- Clean Room Assembly for LED fixture: 11 lines









### **DongGuan JiaSheng Lighting Technology Co. Ltd.**

#### **Electronic Products Manufacturing Center**



### DongGuan JiaSheng Lighting Technology Co. Ltd.

#### **Electronic Products Manufacturing Center**









#### •Established in March 2019

•Employee: 120

- •Total Area: 9600 square meter
- Assembly Lines: 5 lines for None led residential fixtures ,
   3 lines for Led fixture
- •Production Capacity 600,000pcs/month,
- •Shipping Port: CAT LAI, 50KM from factory to port
- •Quality Assessment: ISO9001
- Certification Application: UL/ CUL, ETL



Address of GEN BRIGHT: Lot B2, Road 4, Tan Do Industrial Park, DucHoa Ha Commune, DucHoa District, Long An Province, Vietnam





制造部A线 BỘ PHẬN CHẾ TẠO CHUYÈN A













### **SMT Room**



#### **Clean Production Room**



#### **Clean Production Room**



## Gen Bright Lighting Co. Ltd. (Vietnam) Aging Room







#### 02

## Sales & Distribution



## Market Share

#### TURNOVER FOR 2020: US\$158,000,000







## PART THREE

03

## **Major Custo