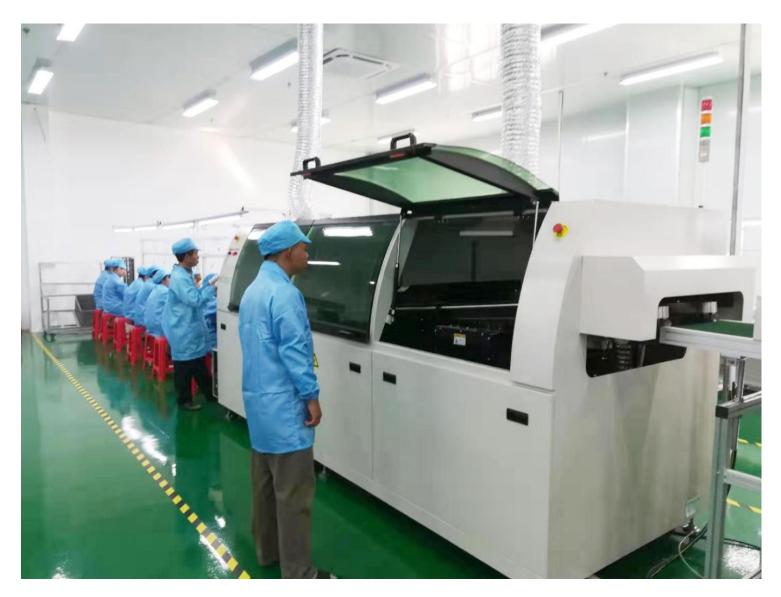

Production: 3
- Clean Room Assembly for LED fixture: 11 lines









### **DongGuan JiaSheng Lighting Technology Co. Ltd.**

#### **Electronic Products Manufacturing Center**



### DongGuan JiaSheng Lighting Technology Co. Ltd.

#### **Electronic Products Manufacturing Center**









#### •Established in March 2019

•Employee: 120

- •Total Area: 9600 square meter
- Assembly Lines: 5 lines for None led residential fixtures ,
   3 lines for Led fixture
- •Production Capacity 600,000pcs/month,
- •Shipping Port: CAT LAI, 50KM from factory to port
- •Quality Assessment: ISO9001
- Certification Application: UL/ CUL, ETL



Address of GEN BRIGHT: Lot B2, Road 4, Tan Do Industrial Park, DucHoa Ha Commune, DucHoa District, Long An Province, Vietnam





制造部A线 BỘ PHẬN CHẾ TẠO CHUYÈN A













### **SMT Room**



#### **Clean Production Room**



#### **Clean Production Room**



## Gen Bright Lighting Co. Ltd. (Vietnam) Aging Room







#### 02

## Sales & Distribution



## Market Share

#### TURNOVER FOR 2020: US\$158,000,000







## PART THREE

03

## **Major Customers**



## Major Customers







## MENADO

### 



## **Acuity**Brands. DAIK JUNO

## **%FERGUSON**









## PART FOUR

#### 04

## Product Development







### Bright Design & RD Center

**Design Capability** 

- PCB Design
- Thermal Design
- Optic Design
  Industrial Design















## Bright Design & RD Center UL & ETL Witness Test Lab





















### Bright Design & RD Center **Electro-Acoustics Test Lab**







## PART FIVE

#### 05

## **Product Line**



### Traditional Deco