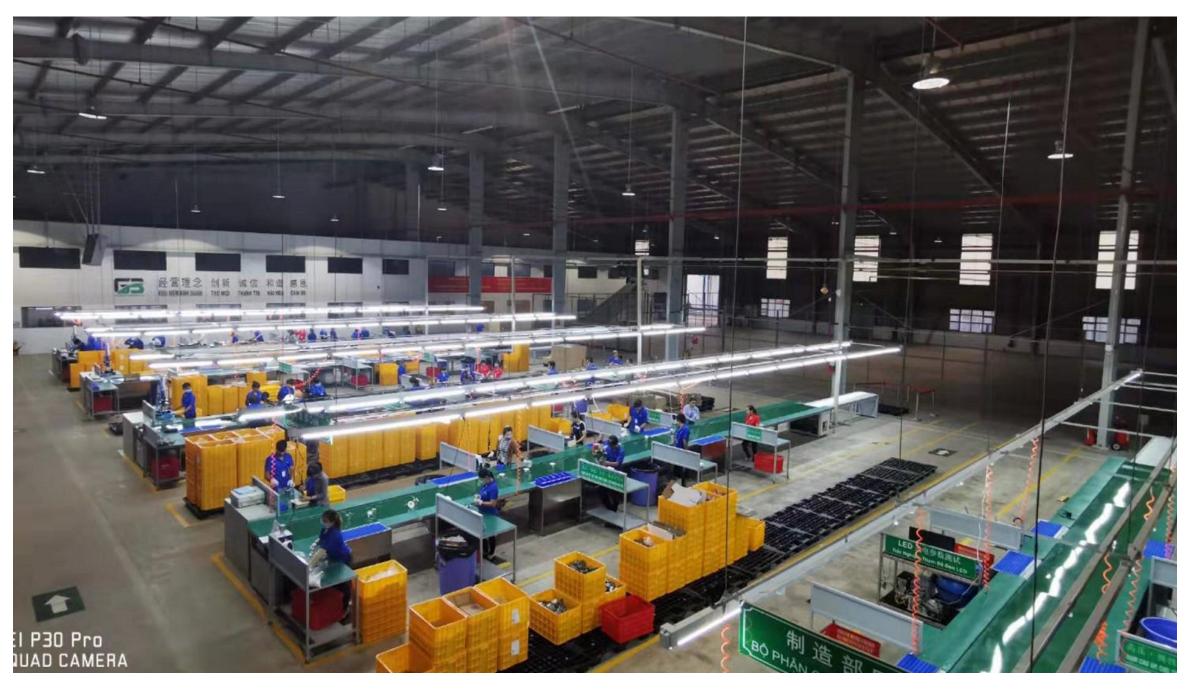

#### **Electronic Products Manufacturing Center**

#### •Established in March 2019

•Employee: 120

- •Total Area: 9600 square meter
- Assembly Lines: 5 lines for None led residential fixtures ,
   3 lines for Led fixture
- •Production Capacity 600,000pcs/month,
- •Shipping Port: CAT LAI, 50KM from factory to port
- •Quality Assessment: ISO9001
- Certification Application: UL/ CUL, ETL