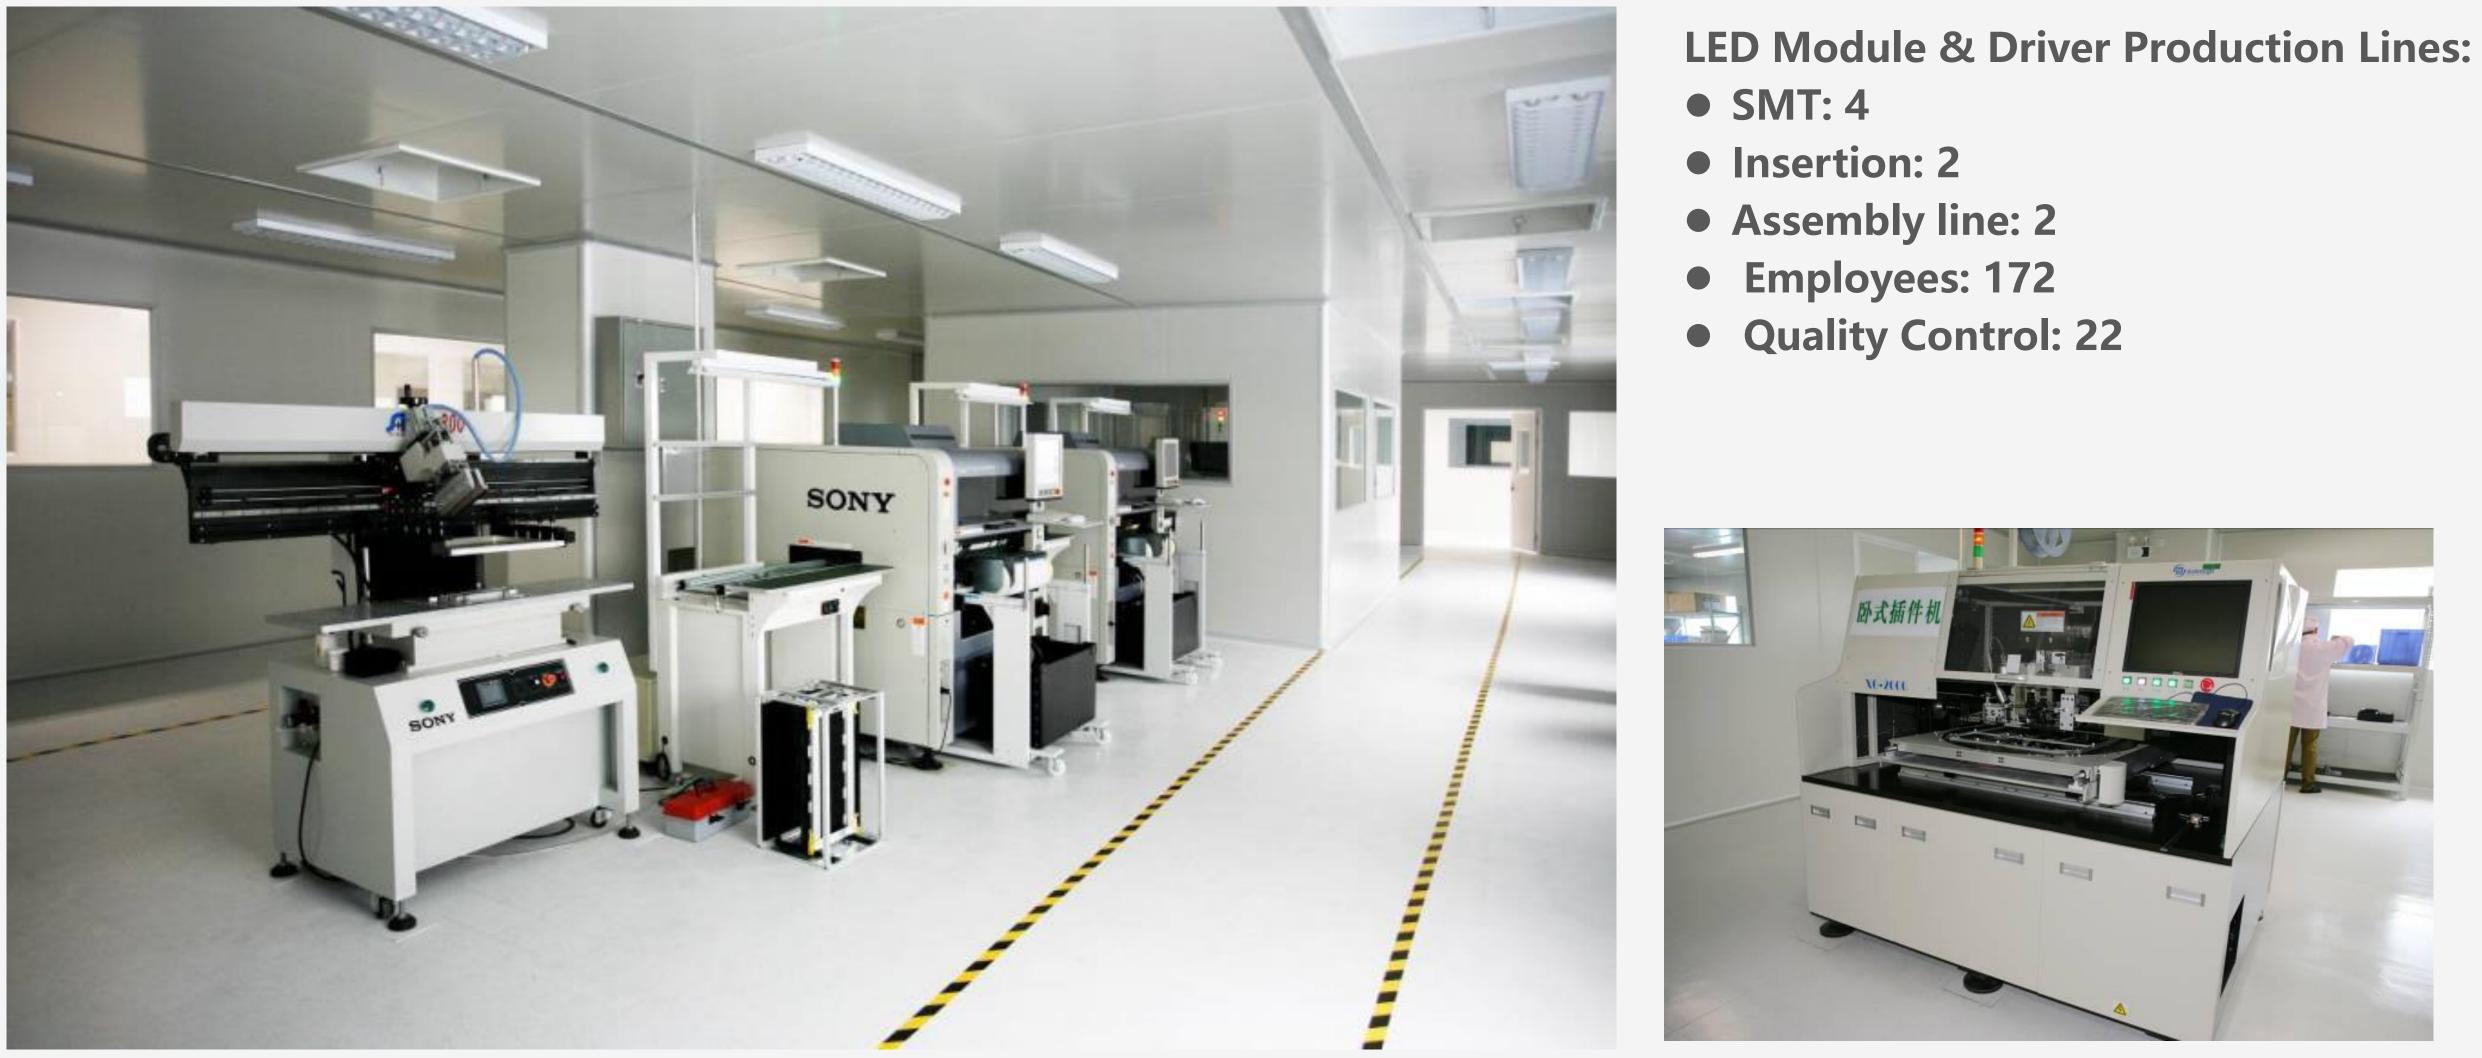

n of Hi-tech enterprise by Guangdong province





#### Company Profile

#### **Lighting Manufacturing Bases**





### **DongGuan Bright Yin Huey Lighting Co. Ltd**

- Manufacturing: 110,000 sq meter
- Productions Lines: 14
- Employees: 690
- R&D engineers + ID designers: 120
- Quality Control: 85
- Current production capacity: 200 containers monthly









#### **DongGuan JiaSheng Lighting Technology Co. Ltd.**

- Manufacturing: 90,000 sq meter
- Production Lines: 22
- Employees: 1,000
- Quality Control: 90
- Production Capacity: 300 containers monthly
- Automated Aluminum Die Cast Injection Machines: 11
- CNC Production: 3
- Clean Room Assembly for LED fixture: 11 lines









### **DongGuan JiaSheng Lighting Technology Co. Ltd.**

#### **Electronic Products Manufacturing Center**



### DongGuan JiaSheng Lighting Technology Co. Ltd.

#### **Electronic Products Manufacturing Center**









#### •Established in March 2019

•Employee: 120

- •Total Area: 9600 square meter
- Assembly Lines: 5 lines for None led residential fixtures ,
   3 lines for Led fixture
- •Production Capacity 600,000pcs/month,
- •Shipping Port: CAT LAI, 50KM from factory to port
- •Quality Assessment: ISO9001
- Certification Application: UL/ CUL, ETL



Address of GEN BRIGHT: Lot B2, Road 4, Tan Do Industrial Park, DucHoa Ha Commune, DucHoa District, Long An Province, Vietnam





制造部A线 BỘ PHẬN CHẾ TẠO CHUYÈN A













### **SMT Room**



#### **Clean Production Room**



#### **Clean Production Room**



## Gen Bright Lighting Co. Ltd. (Vietnam) Aging Room







#### 02

## Sales & Dist