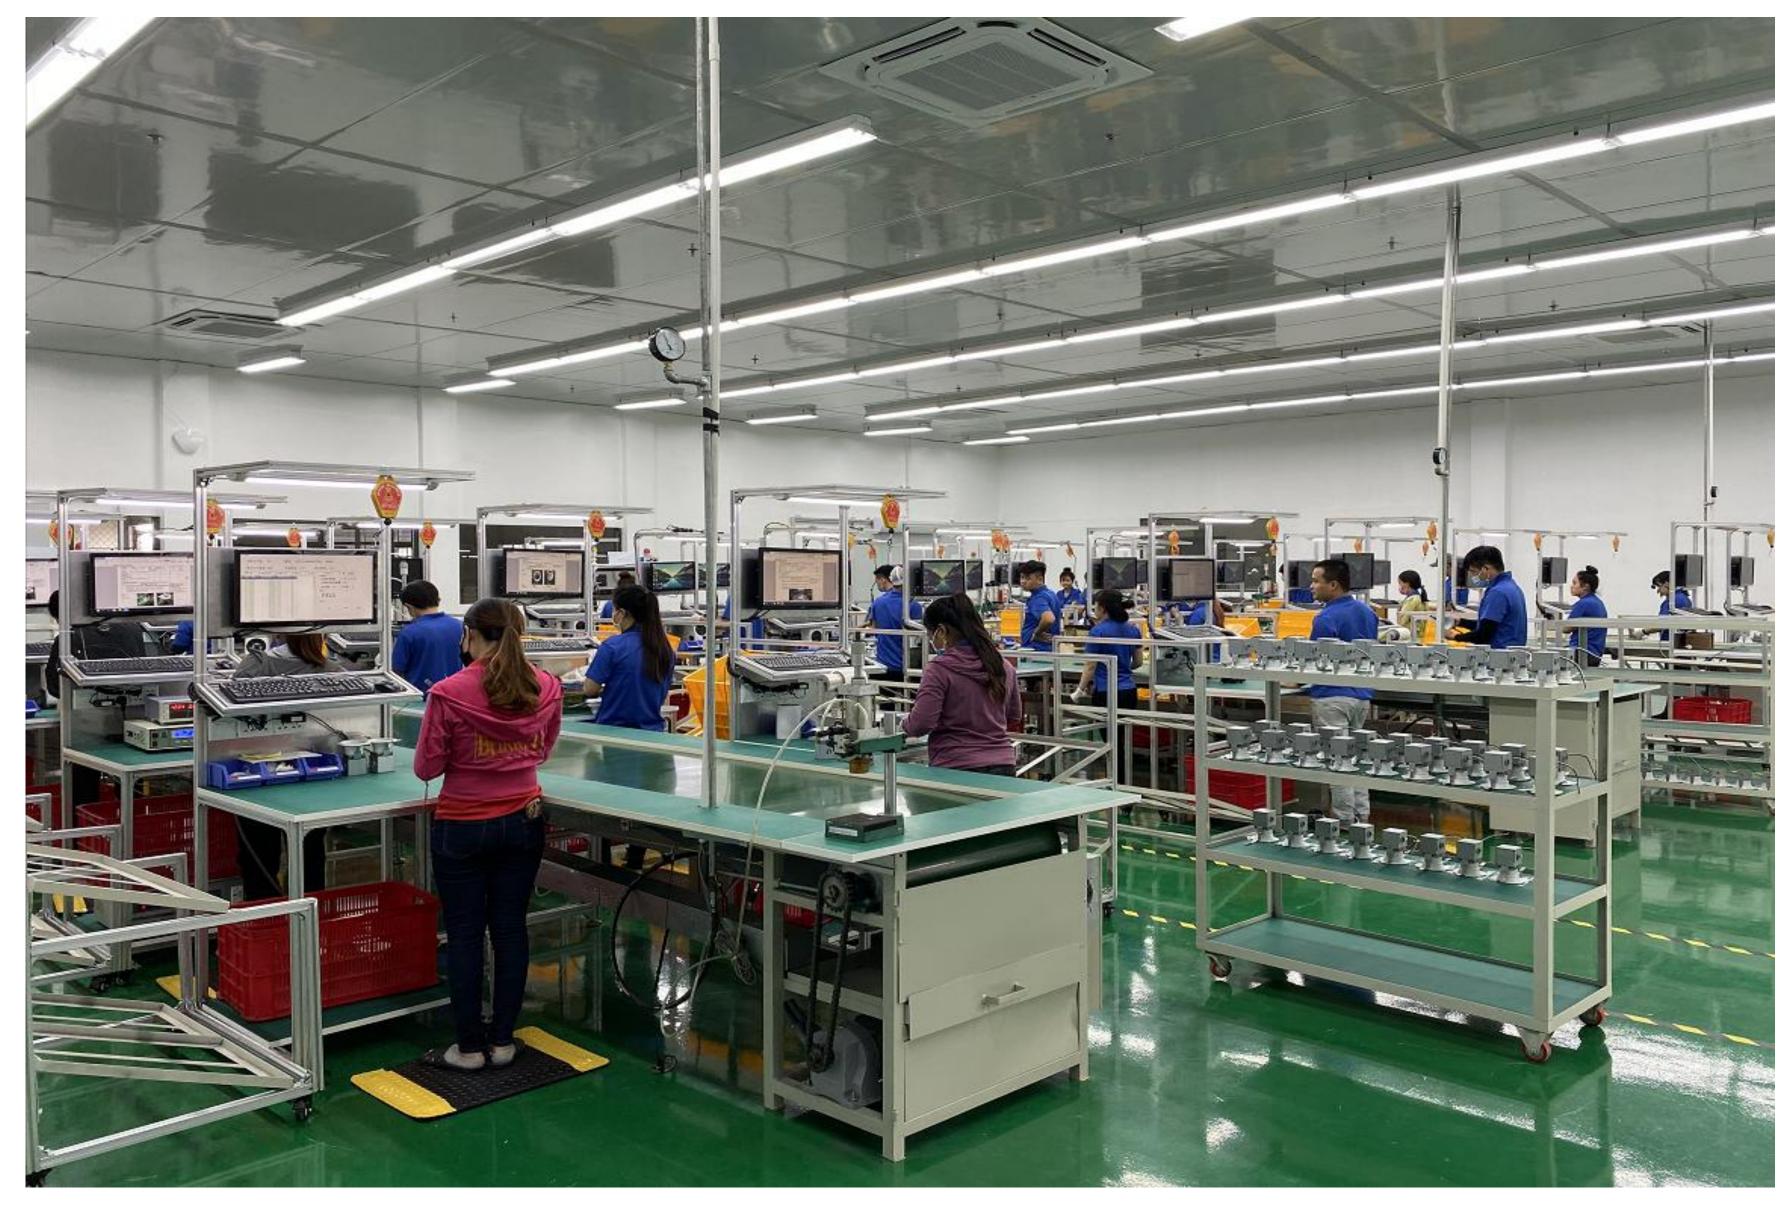

#### **Electronic Products Manufacturing Center**

### DongGuan JiaSheng Lighting Technology Co. Ltd.

#### •Established in March 2019

•Employee: 120

- •Total Area: 9600 square meter
- Assembly Lines: 5 lines for None led residential fixtures ,
   3 lines for Led fixture
- •Production Capacity 600,000pcs/month,
- •Shipping Port: CAT LAI, 50KM from factory to port
- •Quality Assessment: ISO9001
- Certification Application: UL/ CUL, ETL