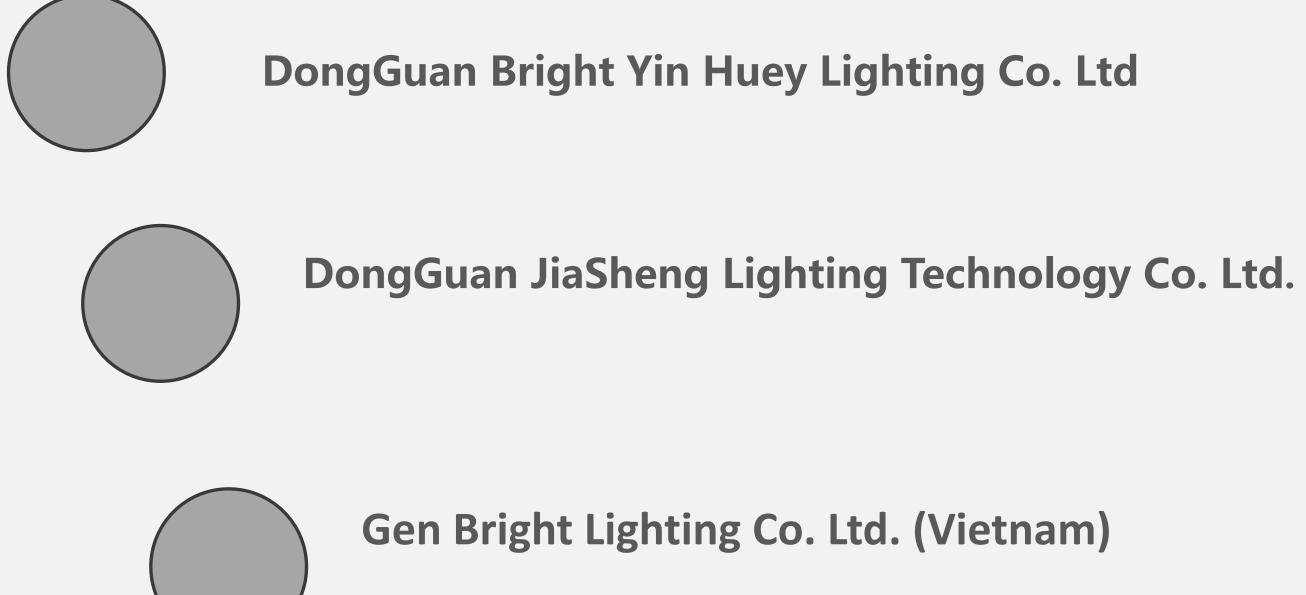

### **DongGuan Bright Yin Huey Lighting Co. Ltd**

- Manufacturing: 110,000 sq meter
- Productions Lines: 14
- Employees: 690
- R&D engineers + ID designers: 120
- Quality Control: 85
- Current production capacity: 200 containers monthly

#### **DongGuan JiaSheng Lighting Technology Co. Ltd.**

- Manufacturing: 90,000 sq meter
- Production Lines: 22
- Employees: 1,000
- Quality Control: 90
- Production Capacity: 300 containers monthly
- Automated Aluminum Die Cast Injection Machines: 11
- CNC Production: 3
- Clean Room Assembly for LED fixture: 11 lines