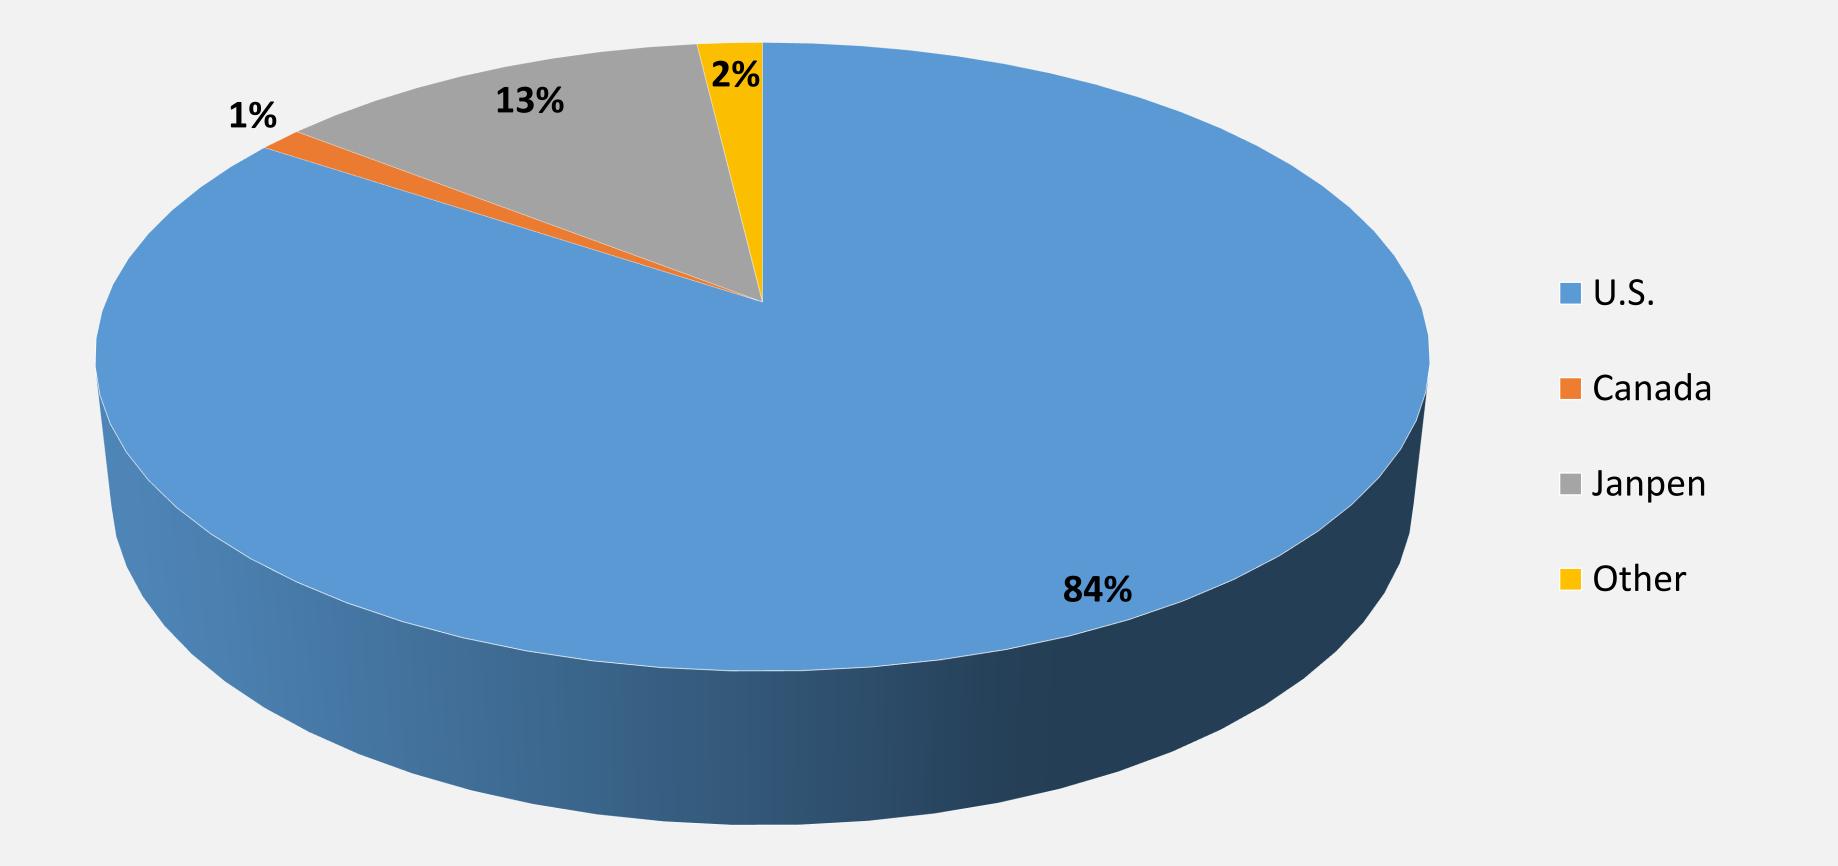

c Products Manufacturing Center**









#### •Established in March 2019

•Employee: 120

- •Total Area: 9600 square meter
- Assembly Lines: 5 lines for None led residential fixtures ,
   3 lines for Led fixture
- •Production Capacity 600,000pcs/month,
- •Shipping Port: CAT LAI, 50KM from factory to port
- •Quality Assessment: ISO9001
- Certification Application: UL/ CUL, ETL



Address of GEN BRIGHT: Lot B2, Road 4, Tan Do Industrial Park, DucHoa Ha Commune, DucHoa District, Long An Province, Vietnam





制造部A线 BỘ PHẬN CHẾ TẠO CHUYÈN A













### **SMT Room**



#### **Clean Production Room**



#### **Clean Production Room**



## Gen Bright Lighting Co. Ltd. (Vietnam) Aging Room







#### 02

## Sales & Distribution



## Market Share

#### TURNOVER FOR 2020: US\$158,000,000







## PART THREE

03

## **Major Customers**



## Major Customers







## MENADO

### 



## **Acuity**Brands. DAIK JUNO

## **%FERGUSON**









## PART FOUR

#### 04

## Product Development







### Bright Design & RD Center

**Design Capability** 

- PCB Design
- Thermal Design
- Optic Design
  Industrial Design















## Bright Design & RD Center UL & ETL Witness Test Lab





















### Bright Design & RD Center **Electro-Acoustics Test Lab**







## PART FIVE

#### 05

## **Product Line**



### Traditional Decorative Lighting













### Traditional Decorative Lighting

















### LED Residential Lighting





#### Landscapes

#### Bright LED Low Voltage Program

Spot Light / Flood Light / Wall Wash Light / Pathway Light LED technology used