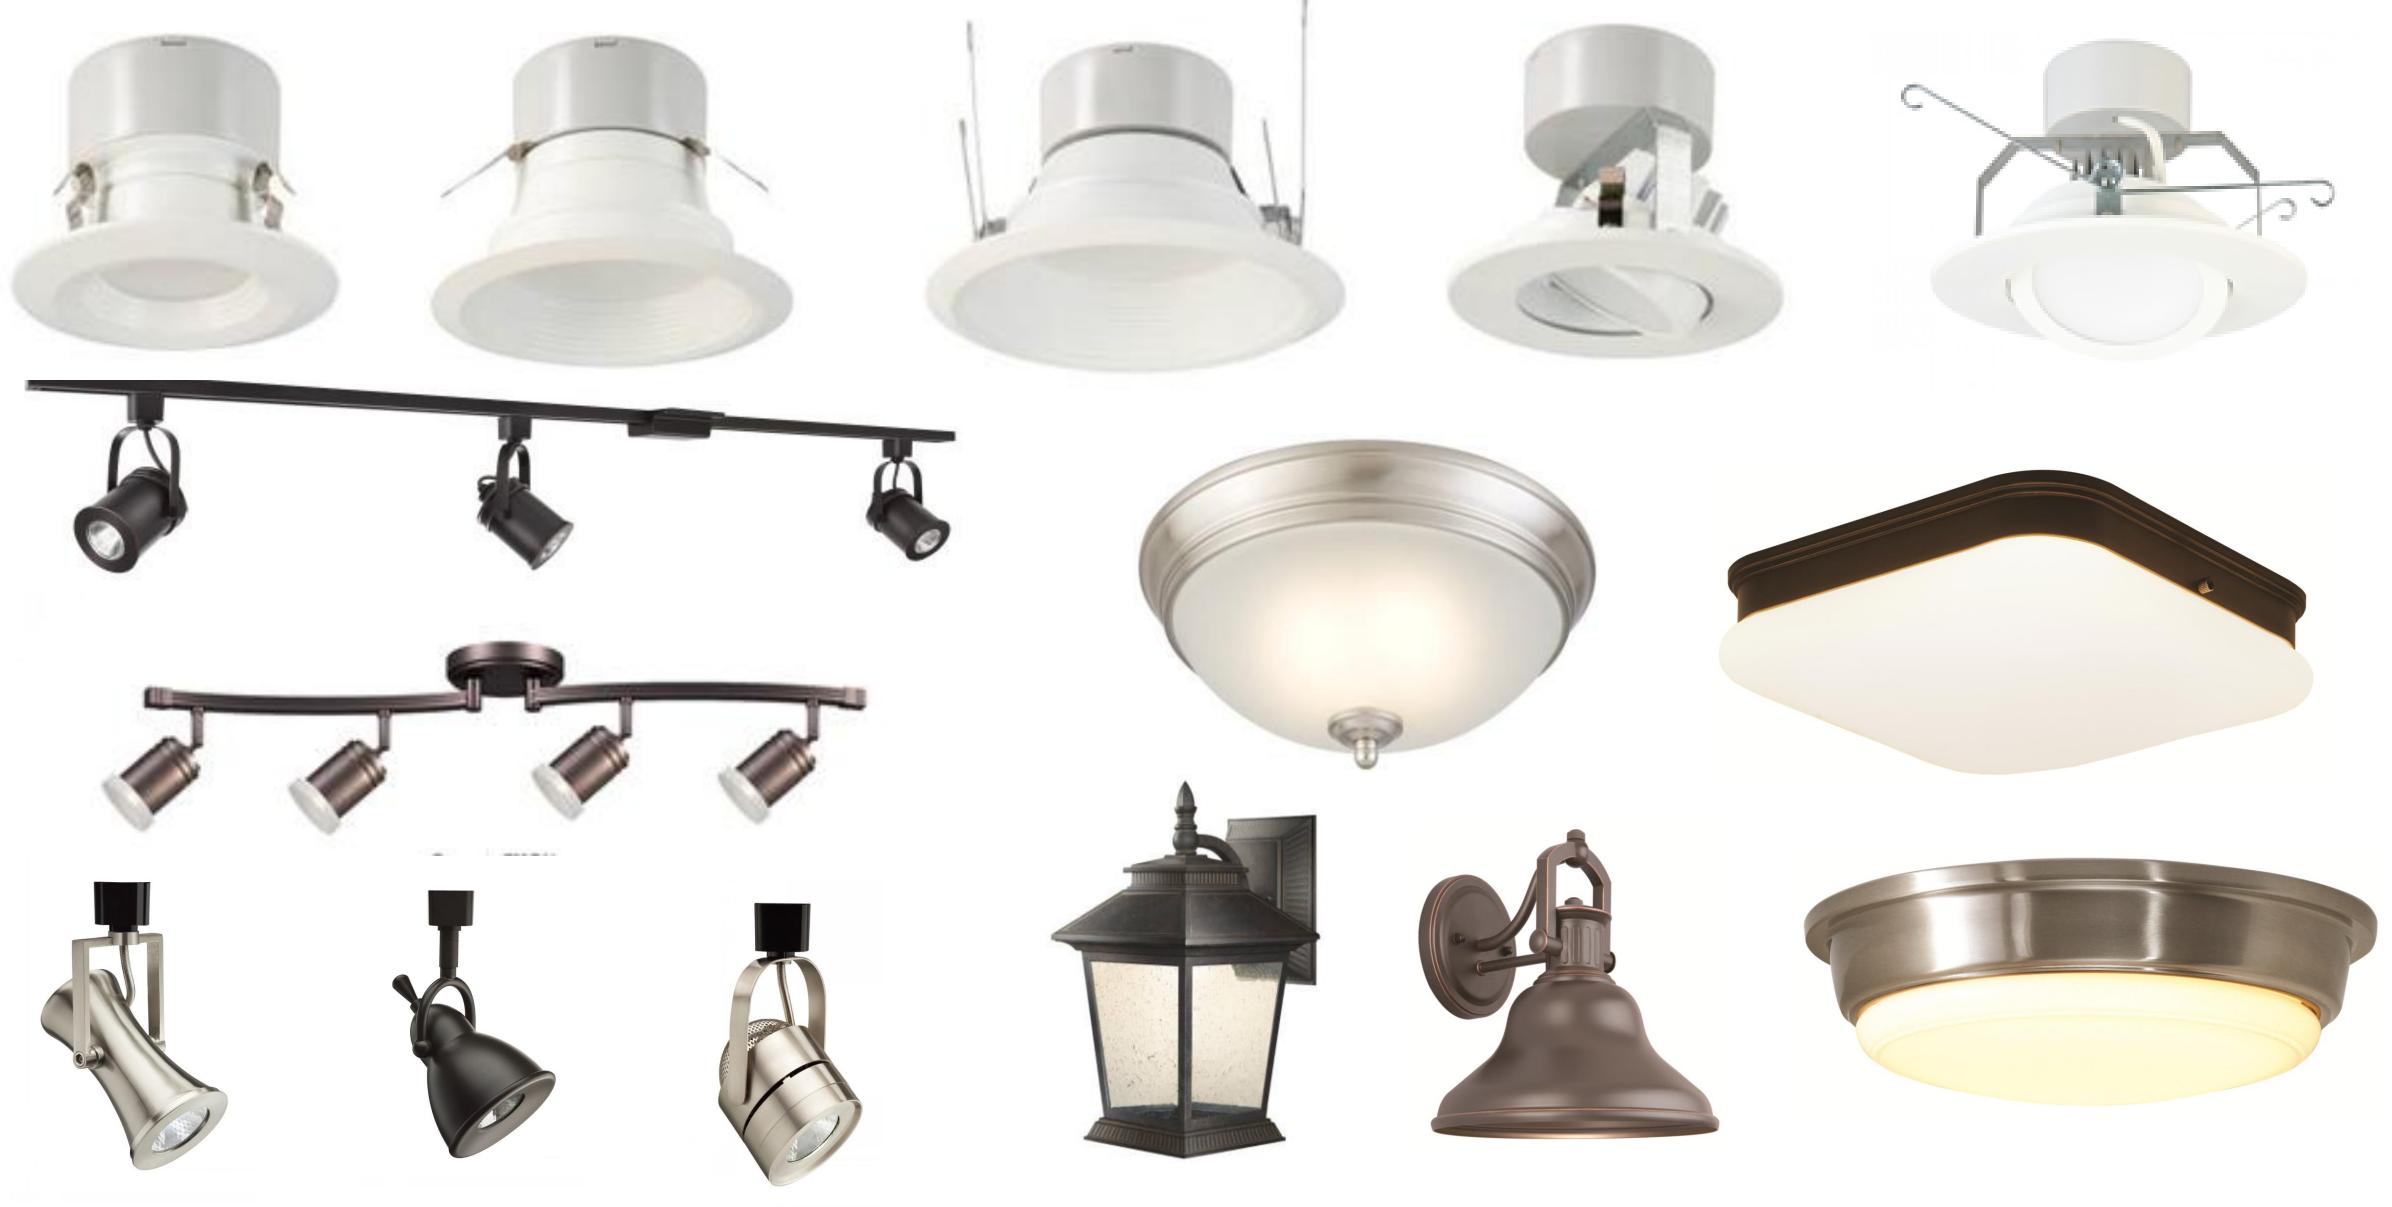

ting Co. Ltd. (Vietnam) Aging Room







#### 02

## Sales & Distribution



## Market Share

#### TURNOVER FOR 2020: US\$158,000,000







## PART THREE

03

## **Major Customers**



## Major Customers







## MENADO

### 



## **Acuity**Brands. DAIK JUNO

## **%FERGUSON**









## PART FOUR

#### 04

## Product Development







### Bright Design & RD Center

**Design Capability** 

- PCB Design
- Thermal Design
- Optic Design
  Industrial Design















## Bright Design & RD Center UL & ETL Witness Test Lab





















### Bright Design & RD Center **Electro-Acoustics Test Lab**







## PART FIVE

#### 05

## **Product Line**



### Traditional Decorative Lighting













### Traditional Decorative Lighting

















### LED Residential Lighting





#### Landscapes

#### Bright LED Low Voltage Program

Spot Light / Flood Light / Wall Wash Light / Pathway Light LED technology used in the LV landscape light for energy saving and money saving.





#### Bright --- Millennium Finish

Specially formulated - powder coat finish

- Scratch resistant Weather resistant UV protected Greater adhesion
- Dark Bronze with gold glory spots finish accent. and highlight spot and flood and wall wash light.







#### Bluetooth Audio Speaker With LED Lighting







#### Thanks For Your Time



#### 日本 https://wepex.jp/contact

Email: hello@wepex.jp 担当者:白川 Tel: 070-8535-5550 (日本担当) LINE



HP