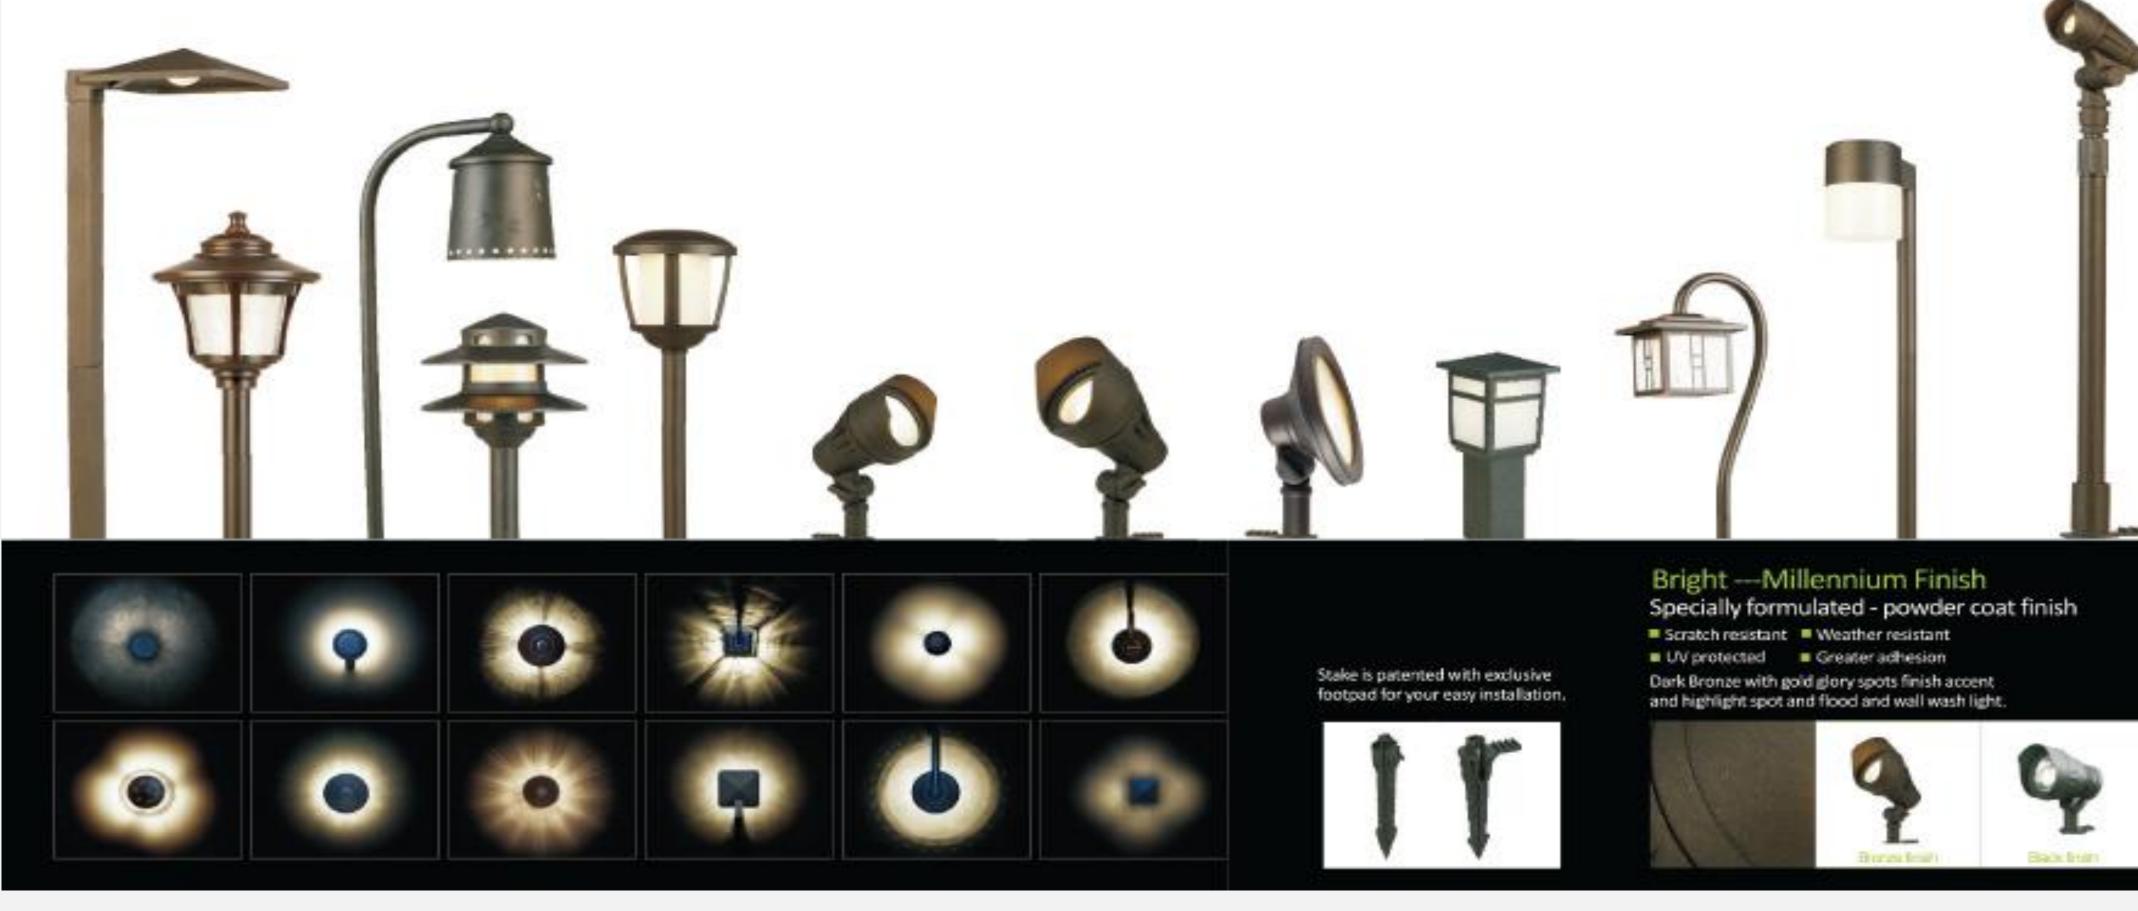

#### Landscapes

#### Bright LED Low Voltage Program

Spot Light / Flood Light / Wall Wash Light / Pathway Light LED technology used in the LV landscape light for energy saving and money saving.

#### Bright --- Millennium Finish

Specially formulated - powder coat finish

- Scratch resistant Weather resistant UV protected Greater adhesion
- Dark Bronze with gold glory spots finish accent. and highlight spot and flood and wall wash light.